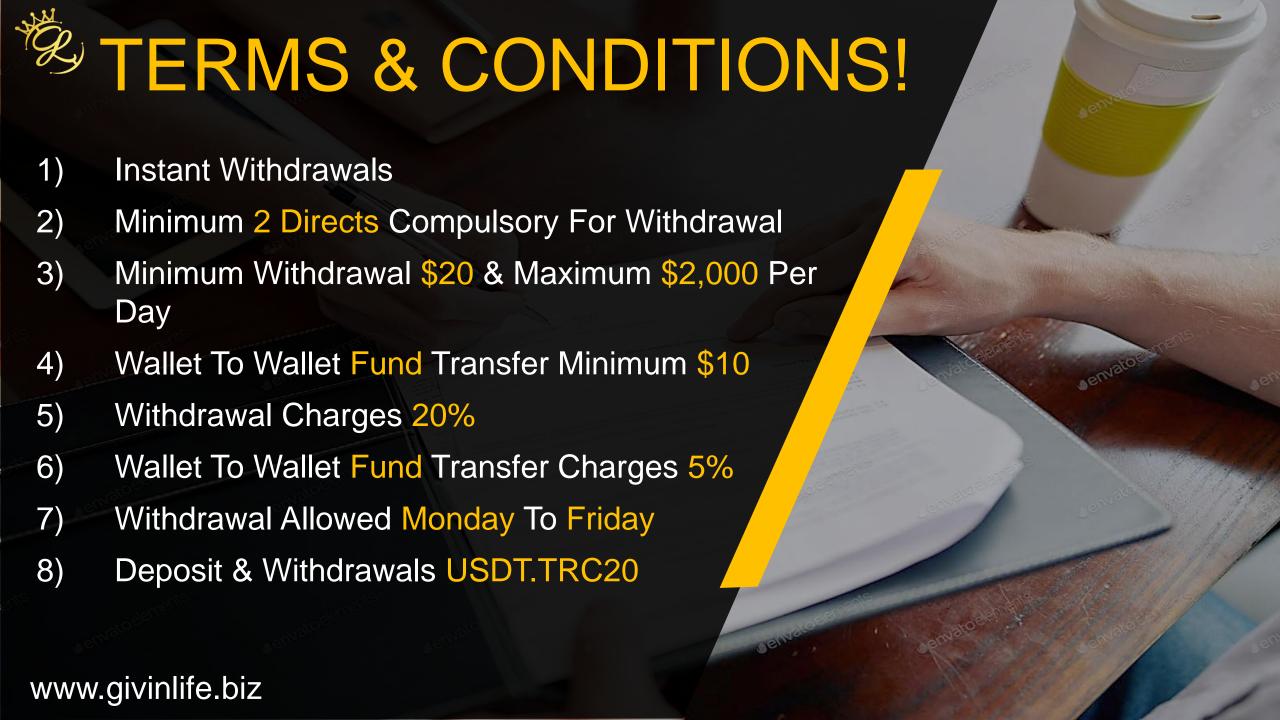

# PLATINUM CLUB BONUS

| www.g | ıvın | ıte. | bιz |
|-------|------|------|-----|

|       |           |             | 2                                                                                                                                                                                                                                                                                                                                                                                                                                                                                                                                                                                                                                                                                                                                                                                                                                                                                                                                                                                                                                                                                                                                                                                                                                                                                                                                                                                                                                                                                                                                                                                                                                                                                                                                                                                                                                                                                                                                                                                                                                                                                                                              |
|-------|-----------|-------------|--------------------------------------------------------------------------------------------------------------------------------------------------------------------------------------------------------------------------------------------------------------------------------------------------------------------------------------------------------------------------------------------------------------------------------------------------------------------------------------------------------------------------------------------------------------------------------------------------------------------------------------------------------------------------------------------------------------------------------------------------------------------------------------------------------------------------------------------------------------------------------------------------------------------------------------------------------------------------------------------------------------------------------------------------------------------------------------------------------------------------------------------------------------------------------------------------------------------------------------------------------------------------------------------------------------------------------------------------------------------------------------------------------------------------------------------------------------------------------------------------------------------------------------------------------------------------------------------------------------------------------------------------------------------------------------------------------------------------------------------------------------------------------------------------------------------------------------------------------------------------------------------------------------------------------------------------------------------------------------------------------------------------------------------------------------------------------------------------------------------------------|
| LEVEL | MEMBER    | CLUB INCOME | TIME                                                                                                                                                                                                                                                                                                                                                                                                                                                                                                                                                                                                                                                                                                                                                                                                                                                                                                                                                                                                                                                                                                                                                                                                                                                                                                                                                                                                                                                                                                                                                                                                                                                                                                                                                                                                                                                                                                                                                                                                                                                                                                                           |
| 1     | 4         | \$32        | ONE TIME                                                                                                                                                                                                                                                                                                                                                                                                                                                                                                                                                                                                                                                                                                                                                                                                                                                                                                                                                                                                                                                                                                                                                                                                                                                                                                                                                                                                                                                                                                                                                                                                                                                                                                                                                                                                                                                                                                                                                                                                                                                                                                                       |
| 2     | 16        | \$128       | ONE TIME                                                                                                                                                                                                                                                                                                                                                                                                                                                                                                                                                                                                                                                                                                                                                                                                                                                                                                                                                                                                                                                                                                                                                                                                                                                                                                                                                                                                                                                                                                                                                                                                                                                                                                                                                                                                                                                                                                                                                                                                                                                                                                                       |
| 3     | 64        | \$512       | ONE TIME                                                                                                                                                                                                                                                                                                                                                                                                                                                                                                                                                                                                                                                                                                                                                                                                                                                                                                                                                                                                                                                                                                                                                                                                                                                                                                                                                                                                                                                                                                                                                                                                                                                                                                                                                                                                                                                                                                                                                                                                                                                                                                                       |
| 4     | 256       | \$2,048     | ONE TIME                                                                                                                                                                                                                                                                                                                                                                                                                                                                                                                                                                                                                                                                                                                                                                                                                                                                                                                                                                                                                                                                                                                                                                                                                                                                                                                                                                                                                                                                                                                                                                                                                                                                                                                                                                                                                                                                                                                                                                                                                                                                                                                       |
| 5     | 1,024     | \$8,192     | ONE TIME                                                                                                                                                                                                                                                                                                                                                                                                                                                                                                                                                                                                                                                                                                                                                                                                                                                                                                                                                                                                                                                                                                                                                                                                                                                                                                                                                                                                                                                                                                                                                                                                                                                                                                                                                                                                                                                                                                                                                                                                                                                                                                                       |
| 6     | 4,096     | \$32,768    | ONE TIME                                                                                                                                                                                                                                                                                                                                                                                                                                                                                                                                                                                                                                                                                                                                                                                                                                                                                                                                                                                                                                                                                                                                                                                                                                                                                                                                                                                                                                                                                                                                                                                                                                                                                                                                                                                                                                                                                                                                                                                                                                                                                                                       |
| 7     | 16,384    | \$1,31,072  | ONE TIME                                                                                                                                                                                                                                                                                                                                                                                                                                                                                                                                                                                                                                                                                                                                                                                                                                                                                                                                                                                                                                                                                                                                                                                                                                                                                                                                                                                                                                                                                                                                                                                                                                                                                                                                                                                                                                                                                                                                                                                                                                                                                                                       |
| 8     | 65,536    | \$5,24,288  | ONE TIME                                                                                                                                                                                                                                                                                                                                                                                                                                                                                                                                                                                                                                                                                                                                                                                                                                                                                                                                                                                                                                                                                                                                                                                                                                                                                                                                                                                                                                                                                                                                                                                                                                                                                                                                                                                                                                                                                                                                                                                                                                                                                                                       |
| 9     | 2,62,144  | \$20,97,152 | ONE TIME                                                                                                                                                                                                                                                                                                                                                                                                                                                                                                                                                                                                                                                                                                                                                                                                                                                                                                                                                                                                                                                                                                                                                                                                                                                                                                                                                                                                                                                                                                                                                                                                                                                                                                                                                                                                                                                                                                                                                                                                                                                                                                                       |
| 10    | 10,48,576 | \$83,88,608 | ONE TIME                                                                                                                                                                                                                                                                                                                                                                                                                                                                                                                                                                                                                                                                                                                                                                                                                                                                                                                                                                                                                                                                                                                                                                                                                                                                                                                                                                                                                                                                                                                                                                                                                                                                                                                                                                                                                                                                                                                                                                                                                                                                                                                       |
|       |           |             | The second secon |